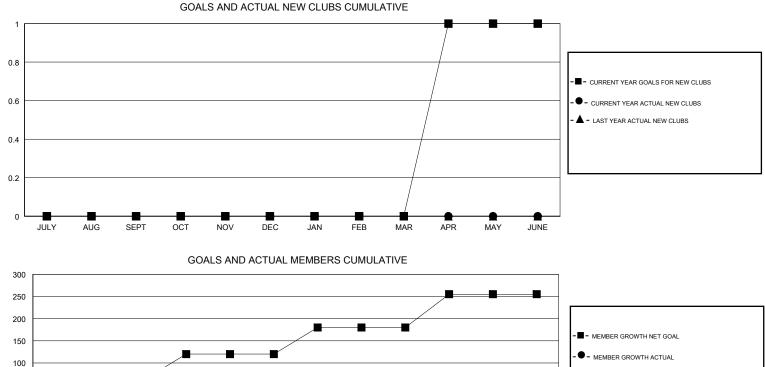

## LOCATION AUSTRALIA

GMT CA

| Clubs<br>RESULTS FOR 2017-2018 |   |   |   | Members<br>RESULTS FOR 2017-2018 |    |    |    |
|--------------------------------|---|---|---|----------------------------------|----|----|----|
|                                |   |   |   |                                  |    |    |    |
| JULY/AUG/SEPT                  | 0 | 0 | 0 | JULY/AUG/SEPT                    | 60 | 33 | 31 |
| OCT/NOV/DEC                    | 0 | 0 | 0 | OCT/NOV/DEC                      | 60 | 18 | 43 |
| JAN/FEB/MAR                    | 0 | 0 | 0 | JAN/FEB/MAR                      | 60 | 0  | 0  |
| APR/MAY/JUNE                   | 1 | 0 | 0 | APR/MAY/JUNE                     | 75 | 0  | 0  |