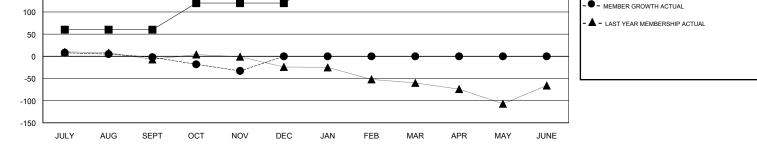

## LOCATION AUSTRALIA

GMT CA

| Clubs<br>RESULTS FOR 2017-2018 |   |   |   | Members<br>RESULTS FOR 2017-2018 |    |    |    |
|--------------------------------|---|---|---|----------------------------------|----|----|----|
|                                |   |   |   |                                  |    |    |    |
| JULY/AUG/SEPT                  | 0 | 0 | 0 | JULY/AUG/SEPT                    | 60 | 33 | 31 |
| OCT/NOV/DEC                    | 0 | 0 | 0 | OCT/NOV/DEC                      | 60 | 18 | 43 |
| JAN/FEB/MAR                    | 0 | 0 | 0 | JAN/FEB/MAR                      | 60 | 0  | 0  |
| APR/MAY/JUNE                   | 1 | 0 | 0 | APR/MAY/JUNE                     | 75 | 0  | 0  |